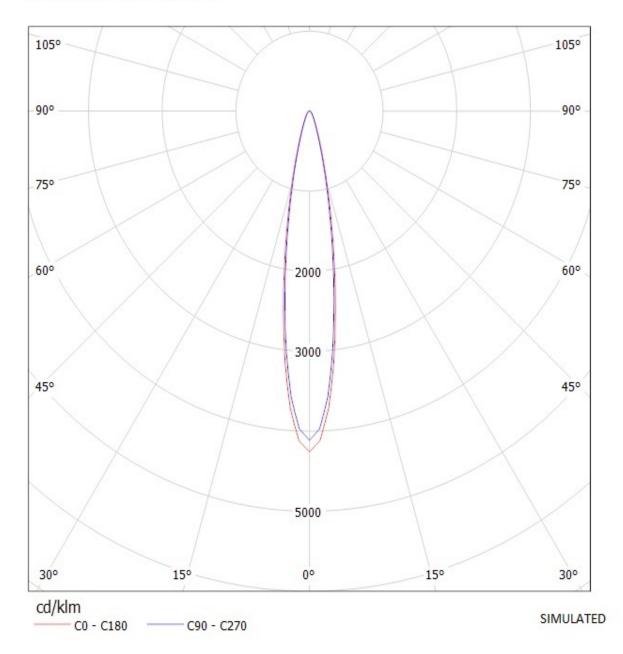

NOTE: The typical divergence will be changed by different color, chip size and chip position tolerance. The typical total divergence is the full angle measured where the luminous intensity is half of the peak value.

## Luminaire: Ledil Oy 10446\_Cute-4-SS 10446\_Cute-4-SS Lamps: 1 x Cree XR-E 4PCB (white)

Luminaire: Ledil Oy 10446\_Cute-4-SS 10446\_Cute-4-SS Lamps: 1 x Cree XR-E 4PCB (white)

C0 - C180 - C90 - C270

Luminaire: Ledil Oy 10447\_Cute-4-M 10447\_Cute-4-M Lamps: 1 x Cree XR-E 4PCB (white)