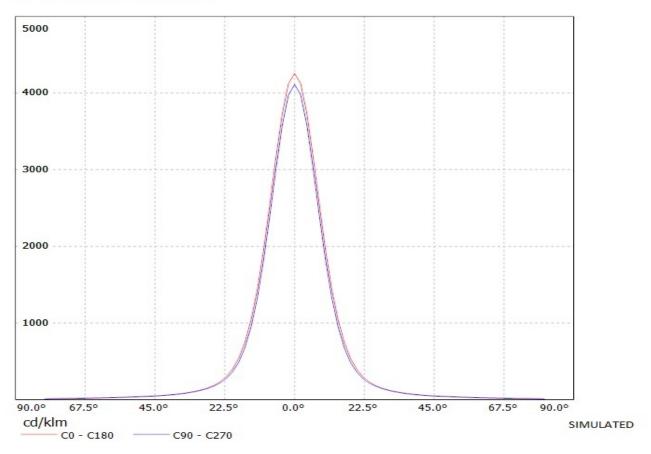

## PRODUCT DATASHEET Cute series

last update 26/6/2013

|                                                                                                                                                                                                                                                                                                                                                                                                                                                                                                                                                                                                                                                                                                                                                                                                                                                                                                                                                                                                 | Product number  | C10446_CUTE-4-SS |             |                |
|-------------------------------------------------------------------------------------------------------------------------------------------------------------------------------------------------------------------------------------------------------------------------------------------------------------------------------------------------------------------------------------------------------------------------------------------------------------------------------------------------------------------------------------------------------------------------------------------------------------------------------------------------------------------------------------------------------------------------------------------------------------------------------------------------------------------------------------------------------------------------------------------------------------------------------------------------------------------------------------------------|-----------------|------------------|-------------|----------------|
|                                                                                                                                                                                                                                                                                                                                                                                                                                                                                                                                                                                                                                                                                                                                                                                                                                                                                                                                                                                                 | Family          | Cute             | FWHM        | 11 degrees     |
|                                                                                                                                                                                                                                                                                                                                                                                                                                                                                                                                                                                                                                                                                                                                                                                                                                                                                                                                                                                                 | Туре            | Lens array       | Efficiency  | 88 %           |
|                                                                                                                                                                                                                                                                                                                                                                                                                                                                                                                                                                                                                                                                                                                                                                                                                                                                                                                                                                                                 | LED             | XR-E             | cd/lm       | 13.200         |
| A MARKEN AND A MARKEN A | Color           | Clear            | Gerber File | Available      |
|                                                                                                                                                                                                                                                                                                                                                                                                                                                                                                                                                                                                                                                                                                                                                                                                                                                                                                                                                                                                 | Diameter        | 35 mm            |             |                |
|                                                                                                                                                                                                                                                                                                                                                                                                                                                                                                                                                                                                                                                                                                                                                                                                                                                                                                                                                                                                 | Height          | 15 mm            |             |                |
|                                                                                                                                                                                                                                                                                                                                                                                                                                                                                                                                                                                                                                                                                                                                                                                                                                                                                                                                                                                                 | Style           | Round            |             |                |
|                                                                                                                                                                                                                                                                                                                                                                                                                                                                                                                                                                                                                                                                                                                                                                                                                                                                                                                                                                                                 | Optic Material  | PMMA             |             |                |
|                                                                                                                                                                                                                                                                                                                                                                                                                                                                                                                                                                                                                                                                                                                                                                                                                                                                                                                                                                                                 | Holder Material | -                |             |                |
|                                                                                                                                                                                                                                                                                                                                                                                                                                                                                                                                                                                                                                                                                                                                                                                                                                                                                                                                                                                                 | Fastening       | ["pin", "glue"]  |             |                |
|                                                                                                                                                                                                                                                                                                                                                                                                                                                                                                                                                                                                                                                                                                                                                                                                                                                                                                                                                                                                 | Status          | Production ready |             |                |
|                                                                                                                                                                                                                                                                                                                                                                                                                                                                                                                                                                                                                                                                                                                                                                                                                                                                                                                                                                                                 |                 |                  |             |                |
|                                                                                                                                                                                                                                                                                                                                                                                                                                                                                                                                                                                                                                                                                                                                                                                                                                                                                                                                                                                                 | Product number  | C10447_CUTE-4-M  |             |                |
|                                                                                                                                                                                                                                                                                                                                                                                                                                                                                                                                                                                                                                                                                                                                                                                                                                                                                                                                                                                                 | E a sea 'lla a  | 0.4              |             | 10 10 10 10 10 |
|                                                                                                                                                                                                                                                                                                                                                                                                                                                                                                                                                                                                                                                                                                                                                                                                                                                                                                                                                                                                 | Family<br>-     | Cute             | FWHM        | 18 degrees     |
|                                                                                                                                                                                                                                                                                                                                                                                                                                                                                                                                                                                                                                                                                                                                                                                                                                                                                                                                                                                                 | Туре            | Lens array       | Efficiency  | 84 %           |
|                                                                                                                                                                                                                                                                                                                                                                                                                                                                                                                                                                                                                                                                                                                                                                                                                                                                                                                                                                                                 | LED             | XR-E             | cd/lm       | 4.260          |
| The second second                                                                                                                                                                                                                                                                                                                                                                                                                                                                                                                                                                                                                                                                                                                                                                                                                                                                                                                                                                               | Color           | Clear            | Gerber File | Available      |
|                                                                                                                                                                                                                                                                                                                                                                                                                                                                                                                                                                                                                                                                                                                                                                                                                                                                                                                                                                                                 | Diameter        | 35 mm            |             |                |
|                                                                                                                                                                                                                                                                                                                                                                                                                                                                                                                                                                                                                                                                                                                                                                                                                                                                                                                                                                                                 | Height          | 15 mm            |             |                |
|                                                                                                                                                                                                                                                                                                                                                                                                                                                                                                                                                                                                                                                                                                                                                                                                                                                                                                                                                                                                 | Style           | Round            |             |                |
|                                                                                                                                                                                                                                                                                                                                                                                                                                                                                                                                                                                                                                                                                                                                                                                                                                                                                                                                                                                                 | Optic Material  | PMMA             |             |                |
| FUT ENSIN                                                                                                                                                                                                                                                                                                                                                                                                                                                                                                                                                                                                                                                                                                                                                                                                                                                                                                                                                                                       | Holder Material | -                |             |                |
|                                                                                                                                                                                                                                                                                                                                                                                                                                                                                                                                                                                                                                                                                                                                                                                                                                                                                                                                                                                                 | Fastening       | ["pin", "glue"]  |             |                |
|                                                                                                                                                                                                                                                                                                                                                                                                                                                                                                                                                                                                                                                                                                                                                                                                                                                                                                                                                                                                 | Status          | Production ready |             |                |
|                                                                                                                                                                                                                                                                                                                                                                                                                                                                                                                                                                                                                                                                                                                                                                                                                                                                                                                                                                                                 |                 |                  |             |                |
|                                                                                                                                                                                                                                                                                                                                                                                                                                                                                                                                                                                                                                                                                                                                                                                                                                                                                                                                                                                                 |                 |                  |             |                |

## Luminaire: Ledil Oy 10446\_Cute-4-SS 10446\_Cute-4-SS Lamps: 1 x Cree XR-E 4PCB (white)

Luminaire: Ledil Oy 10446\_Cute-4-SS 10446\_Cute-4-SS Lamps: 1 x Cree XR-E 4PCB (white)

C0 - C180 - C90 - C270

Luminaire: Ledil Oy 10447\_Cute-4-M 10447\_Cute-4-M Lamps: 1 x Cree XR-E 4PCB (white)