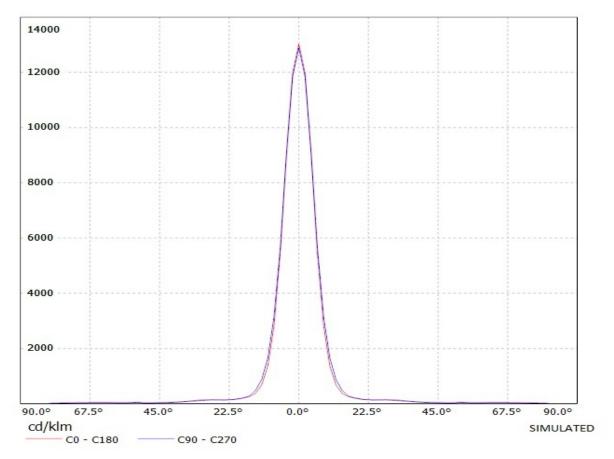

## PRODUCT DATASHEET Cute series

last update 26/6/2013

|                                                                                                                                                                                                                                                                                                                                                                                                                                                                                                                                                                                                                                                                                                                                                                                                                                                                                                                                                                                                 | Product number  | C10446_CUTE-4-SS |             |                |
|-------------------------------------------------------------------------------------------------------------------------------------------------------------------------------------------------------------------------------------------------------------------------------------------------------------------------------------------------------------------------------------------------------------------------------------------------------------------------------------------------------------------------------------------------------------------------------------------------------------------------------------------------------------------------------------------------------------------------------------------------------------------------------------------------------------------------------------------------------------------------------------------------------------------------------------------------------------------------------------------------|-----------------|------------------|-------------|----------------|
|                                                                                                                                                                                                                                                                                                                                                                                                                                                                                                                                                                                                                                                                                                                                                                                                                                                                                                                                                                                                 | Family          | Cute             | FWHM        | 11 degrees     |
|                                                                                                                                                                                                                                                                                                                                                                                                                                                                                                                                                                                                                                                                                                                                                                                                                                                                                                                                                                                                 | Туре            | Lens array       | Efficiency  | 88 %           |
|                                                                                                                                                                                                                                                                                                                                                                                                                                                                                                                                                                                                                                                                                                                                                                                                                                                                                                                                                                                                 | LED             | XR-E             | cd/lm       | 13.200         |
| A MARKEN AND A MARKEN A | Color           | Clear            | Gerber File | Available      |
|                                                                                                                                                                                                                                                                                                                                                                                                                                                                                                                                                                                                                                                                                                                                                                                                                                                                                                                                                                                                 | Diameter        | 35 mm            |             |                |
|                                                                                                                                                                                                                                                                                                                                                                                                                                                                                                                                                                                                                                                                                                                                                                                                                                                                                                                                                                                                 | Height          | 15 mm            |             |                |
|                                                                                                                                                                                                                                                                                                                                                                                                                                                                                                                                                                                                                                                                                                                                                                                                                                                                                                                                                                                                 | Style           | Round            |             |                |
|                                                                                                                                                                                                                                                                                                                                                                                                                                                                                                                                                                                                                                                                                                                                                                                                                                                                                                                                                                                                 | Optic Material  | PMMA             |             |                |
|                                                                                                                                                                                                                                                                                                                                                                                                                                                                                                                                                                                                                                                                                                                                                                                                                                                                                                                                                                                                 | Holder Material | -                |             |                |
|                                                                                                                                                                                                                                                                                                                                                                                                                                                                                                                                                                                                                                                                                                                                                                                                                                                                                                                                                                                                 | Fastening       | ["pin", "glue"]  |             |                |
|                                                                                                                                                                                                                                                                                                                                                                                                                                                                                                                                                                                                                                                                                                                                                                                                                                                                                                                                                                                                 | Status          | Production ready |             |                |
|                                                                                                                                                                                                                                                                                                                                                                                                                                                                                                                                                                                                                                                                                                                                                                                                                                                                                                                                                                                                 |                 |                  |             |                |
|                                                                                                                                                                                                                                                                                                                                                                                                                                                                                                                                                                                                                                                                                                                                                                                                                                                                                                                                                                                                 | Product number  | C10447_CUTE-4-M  |             |                |
|                                                                                                                                                                                                                                                                                                                                                                                                                                                                                                                                                                                                                                                                                                                                                                                                                                                                                                                                                                                                 | E a sea 'lla a  | 0.4              |             | 10 10 10 10 10 |
|                                                                                                                                                                                                                                                                                                                                                                                                                                                                                                                                                                                                                                                                                                                                                                                                                                                                                                                                                                                                 | Family<br>-     | Cute             | FWHM        | 18 degrees     |
|                                                                                                                                                                                                                                                                                                                                                                                                                                                                                                                                                                                                                                                                                                                                                                                                                                                                                                                                                                                                 | Туре            | Lens array       | Efficiency  | 84 %           |
|                                                                                                                                                                                                                                                                                                                                                                                                                                                                                                                                                                                                                                                                                                                                                                                                                                                                                                                                                                                                 | LED             | XR-E             | cd/lm       | 4.260          |
| The second second                                                                                                                                                                                                                                                                                                                                                                                                                                                                                                                                                                                                                                                                                                                                                                                                                                                                                                                                                                               | Color           | Clear            | Gerber File | Available      |
|                                                                                                                                                                                                                                                                                                                                                                                                                                                                                                                                                                                                                                                                                                                                                                                                                                                                                                                                                                                                 | Diameter        | 35 mm            |             |                |
|                                                                                                                                                                                                                                                                                                                                                                                                                                                                                                                                                                                                                                                                                                                                                                                                                                                                                                                                                                                                 | Height          | 15 mm            |             |                |
|                                                                                                                                                                                                                                                                                                                                                                                                                                                                                                                                                                                                                                                                                                                                                                                                                                                                                                                                                                                                 | Style           | Round            |             |                |
|                                                                                                                                                                                                                                                                                                                                                                                                                                                                                                                                                                                                                                                                                                                                                                                                                                                                                                                                                                                                 | Optic Material  | PMMA             |             |                |
| FUT ENSIN                                                                                                                                                                                                                                                                                                                                                                                                                                                                                                                                                                                                                                                                                                                                                                                                                                                                                                                                                                                       | Holder Material | -                |             |                |
|                                                                                                                                                                                                                                                                                                                                                                                                                                                                                                                                                                                                                                                                                                                                                                                                                                                                                                                                                                                                 | Fastening       | ["pin", "glue"]  |             |                |
|                                                                                                                                                                                                                                                                                                                                                                                                                                                                                                                                                                                                                                                                                                                                                                                                                                                                                                                                                                                                 | Status          | Production ready |             |                |
|                                                                                                                                                                                                                                                                                                                                                                                                                                                                                                                                                                                                                                                                                                                                                                                                                                                                                                                                                                                                 |                 |                  |             |                |
|                                                                                                                                                                                                                                                                                                                                                                                                                                                                                                                                                                                                                                                                                                                                                                                                                                                                                                                                                                                                 |                 |                  |             |                |

## Luminaire: Ledil Oy 10446\_Cute-4-SS 10446\_Cute-4-SS Lamps: 1 x Cree XR-E 4PCB (white)

Luminaire: Ledil Oy 10446\_Cute-4-SS 10446\_Cute-4-SS Lamps: 1 x Cree XR-E 4PCB (white)

C0 - C180 - C90 - C270

Luminaire: Ledil Oy 10447\_Cute-4-M 10447\_Cute-4-M Lamps: 1 x Cree XR-E 4PCB (white)